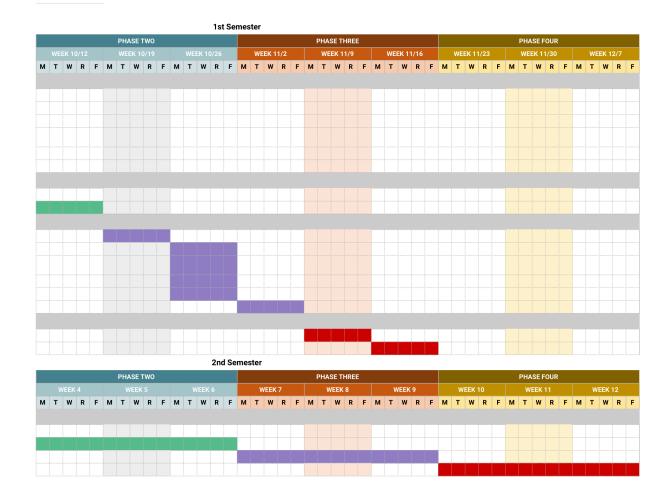

#### **Project Milestones:**

- 3-5 specific and measurable objectives per semester for first & second semester.
- Estimated completion date for each milestone.
- Both implementation and documentation milestones.
- Gantt Chart including who will do what

|            | TASK TITLE                        | TASK OWNER                | START DATE | DUE DATE | DURATION | PCT OF TASK<br>COMPLETE | PHASE ONE |   |   |   |   |   |           |   |   |   |   |     |      |   |   |
|------------|-----------------------------------|---------------------------|------------|----------|----------|-------------------------|-----------|---|---|---|---|---|-----------|---|---|---|---|-----|------|---|---|
| WBS NUMBER |                                   |                           |            |          |          |                         | WEEK 9/21 |   |   |   |   |   | WEEK 9/28 |   |   |   |   | WEE | K 10 |   |   |
|            |                                   |                           |            |          |          |                         | М         | Т | W | R | F | М | т         | w | R | F | М | т   | w    | R | F |
| 1          | Project Conception and Initiation | 1                         |            |          |          |                         |           |   |   |   |   |   |           |   |   |   |   |     |      |   |   |
| 1.1        | Project Charter                   | Team                      | 9/21/20    | 9/25/20  | 5        | 100%                    |           |   |   |   |   |   |           |   |   |   |   |     | Т    |   |   |
| 1.2        | Research                          | Team                      | 9/28/20    | 10/2/20  | 5        | 100%                    |           |   |   |   |   |   |           |   |   |   |   |     |      |   |   |
| 1.2.1      | Raised hands                      | Karen                     | 9/28/20    | 10/2/20  | 5        | 100%                    |           |   |   |   |   |   |           |   |   |   |   |     |      |   |   |
| 1.2.2      | Tracking eyesight/Check for mask  | Li Ruoyu,<br>Chongzhi Gao | 9/28/20    | 10/2/20  | 5        | 100%                    |           |   |   |   |   |   |           |   |   |   |   |     |      |   |   |
| 1.2.3      | Auto CC                           | Luo Bin                   | 9/28/20    | 10/2/20  | 5        | 100%                    |           |   |   |   |   |   |           |   |   |   |   |     |      |   |   |
| 1.2.4      | Students only open zoom           | Zhang Jing                | 9/28/20    | 10/2/20  | 5        | 100%                    |           |   |   |   |   |   |           |   |   |   |   |     |      |   |   |
| 2          | Project Definition and Planning   |                           |            |          |          |                         |           |   |   |   |   |   |           |   |   |   |   |     |      |   |   |
| 2.1        | Diagrams                          | Team                      | 10/5/20    | 10/9/20  | 5        | 0%                      | Т         |   |   |   |   |   |           |   |   |   |   |     |      |   |   |
| 2.2        | Initial desige                    |                           | 10/12/20   | 10/16/20 | 5        | 0%                      | 1         |   |   |   |   |   |           |   |   |   |   |     |      |   |   |
| 3          | Project Conception and Initiation | 1                         |            |          |          |                         |           |   |   |   |   |   |           |   |   |   |   |     |      |   |   |
| 3.1        | Setup Envirment                   | Team                      | 10/19/20   | 10/23/20 | 5        | 0%                      | П         |   |   |   |   |   |           |   |   |   |   |     |      |   |   |
| 3.2        | Raised hands                      | Karen                     | 10/26/20   | 10/30/20 | 5        | 0%                      | 1         |   |   |   |   |   |           |   |   |   |   |     |      |   |   |
| 3.3        | Tracking eyesight/Check for mask  | Li Ruoyu,<br>Chongzhi Gao | 10/26/20   | 10/30/20 | 5        | 0%                      |           |   |   |   |   |   |           |   |   |   |   |     |      |   |   |
| 3.4        | Auto CC                           | Luo Bin                   | 10/26/20   | 10/30/20 | 5        | 0%                      | T         |   |   |   |   |   |           |   |   |   |   |     |      |   |   |
| 3.5        | Students only open zoom           | Zhang Jing                | 10/26/20   | 10/30/20 | 5        | 0%                      |           |   |   |   |   |   |           |   |   |   |   |     |      |   |   |
| 3.6        | Project Front-end                 | Team                      | 11/2/20    | 11/6/20  | 5        | 0%                      |           |   |   |   |   |   |           |   |   |   |   |     |      |   |   |
| 4          | Project Performance / Monitorin   | g                         |            |          |          |                         |           |   |   |   |   |   |           |   |   |   |   |     |      |   |   |
| 4.1        | Finished styled                   | Team                      | 11/9/20    | 11/13/20 | 5        | 0%                      | Г         |   |   |   |   |   |           |   |   |   |   |     | П    |   |   |
| 4.2        | Connect Front-end Back-end        | Team                      | 11/16/20   | 11/20/20 | 5        | 0%                      | 1         |   |   |   |   |   |           |   |   |   |   |     |      |   |   |

| WBS NUMBER | TASK TITLE             |            | START DATE | DUE DATE | DURATION | PCT OF TASK<br>COMPLETE | PHASE ONE |   |   |     |   |        |   |   |   |   |        |   |   |   |   |
|------------|------------------------|------------|------------|----------|----------|-------------------------|-----------|---|---|-----|---|--------|---|---|---|---|--------|---|---|---|---|
|            |                        | TASK OWNER |            |          |          |                         | WEEK 1    |   |   |     |   | WEEK 2 |   |   |   |   | WEEK 3 |   |   |   |   |
|            |                        |            |            |          |          |                         | М         | Т | ٧ | / R | F | М      | Т | w | R | F | М      | т | w | R | F |
| 1          | Project Finishing      |            |            |          |          |                         |           |   |   |     |   |        |   |   |   |   |        |   |   |   |   |
| 1.1        | Testing                | Team       |            |          |          | 0%                      |           |   |   |     |   |        |   |   |   |   |        |   |   |   |   |
| 1.2        | video making           | Team       |            |          |          | 0%                      |           |   |   |     |   |        |   |   |   |   |        |   |   |   |   |
| 1.3        | report                 | Team       |            |          |          | 0%                      |           |   |   |     |   |        |   |   |   |   |        |   |   |   |   |
| 1.4        | documentation finished | Team       |            |          |          | 0%                      |           |   |   |     |   |        |   |   |   |   |        |   |   |   |   |